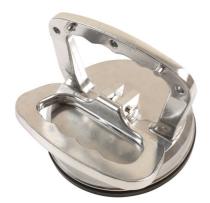

## **Dent Puller/Suction Cup - Aluminium**

Lifting capacity 50kg. Ideal as a small dent puller. Can also be used to carry glass or heavy sheets metals. Manufactured from aluminium alloy.

## **Additional Information**

- Lifting capacity 50kg, diameter 120mm.
- Ideal as a small dent puller.
- · Can also be used to carry glass or heavy sheet metal.
- · Manufactured from lightweight aluminium.