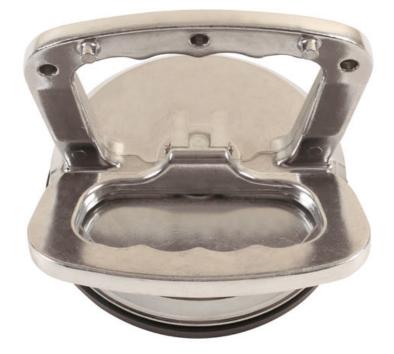

## **Dent Puller/Suction Cup - Aluminium**

Lifting capacity 50kg. Ideal as a small dent puller. Can also be used to carry glass or heavy sheets metals. Manufactured from aluminium alloy.

## **Additional Information**

- Lifting capacity 50kg, diameter 120mm.
- Ideal as a small dent puller.
- · Can also be used to carry glass or heavy sheet metal.
- · Manufactured from lightweight aluminium.