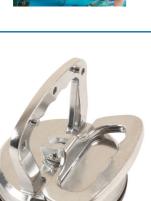

## **Dent Puller/Suction Cup - Aluminium**

Lifting capacity 50kg. Ideal as a small dent puller. Can also be used to carry glass or heavy sheets metals. Manufactured from aluminium alloy.

## **Additional Information**

- Lifting capacity 50kg, diameter 120mm.
- Ideal as a small dent puller.
- · Can also be used to carry glass or heavy sheet metal.
- · Manufactured from lightweight aluminium.