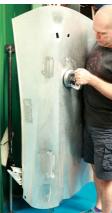

## **Dent Puller/Suction Cup - Aluminium**

Lifting capacity 50kg. Ideal as a small dent puller. Can also be used to carry glass or heavy sheets metals. Manufactured from aluminium alloy.

## **Additional Information**

- Lifting capacity 50kg, diameter 120mm.
- Ideal as a small dent puller.
- · Can also be used to carry glass or heavy sheet metal.
- · Manufactured from lightweight aluminium.