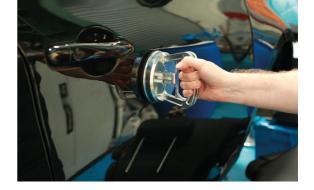

## **Dent Puller/Suction Cup - Aluminium**

Lifting capacity 50kg. Ideal as a small dent puller. Can also be used to carry glass or heavy sheets metals. Manufactured from aluminium alloy.

## **Additional Information**

- Lifting capacity 50kg, diameter 120mm.
- Ideal as a small dent puller.
- · Can also be used to carry glass or heavy sheet metal.
- · Manufactured from lightweight aluminium.